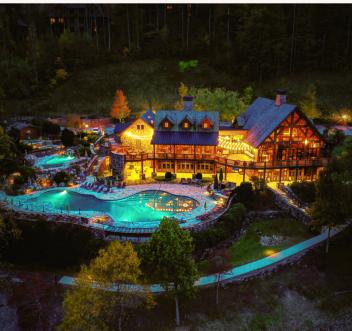

### AT BEAR LAKE RESERVE

### EAT, STAY, RELAX & PLAY JUST MINUTES AWAY FROM THE CASTLE

LAKE CLUB · CASUAL & FINE DINING POOL · MARINA · GOLF COURSE · HIKING · TENNIS & PICKLEBALL

\*HOME BLOCKS AVAILABLE UPON BOOKING

visine & ocktail